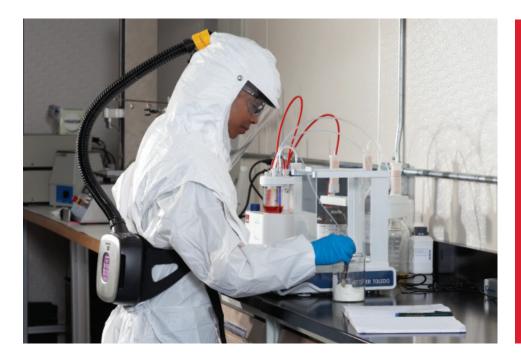

# WORK HARD BREATHE EASY

The Honeywell North® Primair™ 700 (PA700) Series PAPR is engineered to be ergonomic, efficient, and effortless to get workers on the job faster and keep them comfortable and productive. The PA700 Series PAPR offers convenience, comfort, confidence, and connectivity — all day, every day.

During the engineering phase for the PA700 Series, Honeywell consulted PAPR users and safety managers to understand their vision of ideal PAPR features and functionality. Feedback indicated a need for improved ergonomics, cleanability, and reliability. Honeywell responded to this feedback by developing a PAPR with a thoughtful design — made for superior comfort, safety, and easy operation and maintenance so users can work hard and breathe easy.

# PUSH, TWIST, CLICK, AND GO

For the worker who uses a PAPR daily, the Honeywell North PA700 Series makes it easy. The integrated system is streamlined, easy to use, and quick to assemble. With components that lock into place, workers can get on the job quickly and feel safer. Plus, the ergonomic design keeps them comfortable during long shifts, which maximizes productivity.