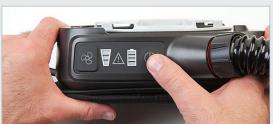

# **Adjustable Airflow**

Three air speeds to enhance user comfort.

## Three Alarms - visual, audio, and vibratory

Keeps workers safer with intuitive low battery and low airflow notifications.