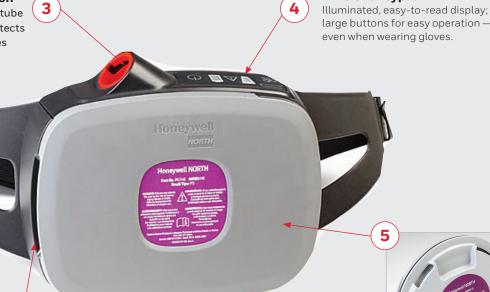

# **CONVENIENCE**

Honeywell understands the need to get workers on the job fast and keep them productive. That's why the PA700 Series PAPR was designed to be easy to use and incorporates convenient features. The PA700 Series is easy to assemble with components that lock into place with little effort. Controls are easy to operate — even when wearing gloves. The easy-to-clean, smooth surfaces take just minutes to wipe down at the end of a long day.

# Side-Mounted **Battery**

Contained in housing on five (5) sides and locks into place to reduce accidental disconnections.

# **Adjustable Airflow**

Three air speeds to enhance user comfort.

## Three Alarms - visual, audio, and vibratory

Keeps workers safer with intuitive low battery and low airflow notifications.

# **Smart Breathing Tube Connection**

Twist-and-lock connector angles the tube away from the back; automatically detects between tight- and loose-fitting hoses and adjusts the airflow accordingly.